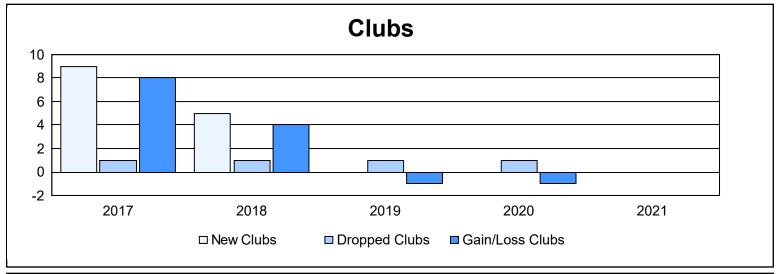

District 388 As of June 2021 Cumulative

| Year      | New<br>Clubs | Dropped<br>Clubs | Gain/<br>Loss<br>Clubs | New<br>Members | Charter<br>Members | Reinstate<br>Members | Transfer<br>Members | Total<br>Member<br>Added | Total<br>Members<br>Dropped | Gain/<br>Loss<br>Members |
|-----------|--------------|------------------|------------------------|----------------|--------------------|----------------------|---------------------|--------------------------|-----------------------------|--------------------------|
| 2016-2017 | 9            | 1                | 8                      | 593            | 373                | 5                    | 4                   | 975                      | 200                         | 775                      |
| 2017-2018 | 5            | 1                | 4                      | 395            | 168                | 8                    | 14                  | 585                      | 895                         | -310                     |
| 2018-2019 | 0            | 1                | -1                     | 225            | 5                  | 4                    | 10                  | 244                      | 304                         | -60                      |
| 2019-2020 | 0            | 1                | -1                     | 27             | 22                 | 7                    | 7                   | 63                       | 395                         | -332                     |
| 2020-2021 | 0            | 0                | 0                      | 260            | 1                  | 9                    | 3                   | 273                      | 221                         | 52                       |
| Average   | 3            | 1                | 2                      | 300            | 114                | 7                    | 8                   | 428                      | 403                         | 25                       |